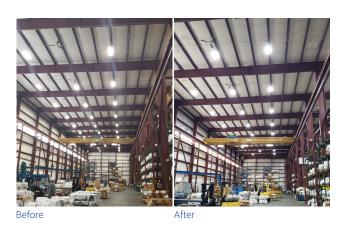

## SOLUTION

Over 200 LED lighting fixtures with integrated occupancy and dimming controls were installed. A high efficiency rotary screw air compressor with a Variable Speed, Variable Frequency Drive and premium Totally Enclosed, Fan-Cooled (TEFC) motor was installed, as well as two high efficiency rooftop HVAC units equipped with Variable Frequency Drives (VFD's), dual enthalpy economizer optimization, demand CO<sub>2</sub> ventilation and programmable thermostats.